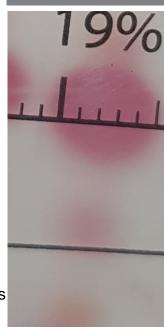

## Image is not present

| l l                          |       |
|------------------------------|-------|
| Acid Form  Cannabidol - CBD  | %     |
| Tetrahydrocannabinol - THC   |       |
| Decarboxylated Form          | %     |
| Cannabidol - CBD             | 14.00 |
| Tetrahydrocannabinol - THC   | 29.50 |
| Tetrahyrocannabivarin - THCV | 17.50 |
| Cannabigerol - CBG           | 15.50 |
| Cannabinol - CBN             | 0.00  |
| Cannabichromene - CBC        | 13.50 |

**Additional Observations** 

Test Made at UFPI for Asafe Castro, a HC holder. The strains are hibrids

**Test Plate** 