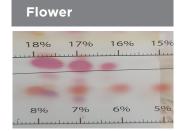

## Image is not present

| l l                          |       |
|------------------------------|-------|
| Acid Form  Cannabidol - CBD  | %     |
| Tetrahydrocannabinol - THC   |       |
| Decarboxylated Form          | %     |
| Cannabidol - CBD             | 14.00 |
| Tetrahydrocannabinol - THC   | 29.50 |
| Tetrahyrocannabivarin - THCV | 17.50 |
| Cannabigerol - CBG           | 15.50 |
| Cannabinol - CBN             | 0.00  |
| Cannabichromene - CBC        | 13.50 |

**Additional Observations** 

Test Made at UFPI for Asafe Castro, a HC holder. The strains are hibrids

**Test Plate** 