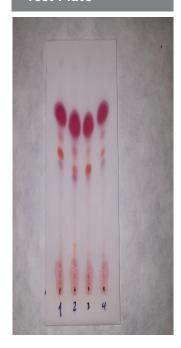

٦ |
| $\sim$ | 19 | ч |   | ш | _ | ч | u | н | v      | в |   |

AlphaCat Lab

User

Date: 23. October 2024

Plate ID: CF2024 test 0

Abel

**Dominance Dominant Sativa** 

Sample Name

Pink gasoline

Flowered Indoor

Type Potency test

**Trichomes** 

## Image is not present

| Sample (mg) | Extraction Fluid (µl) | Heated | Multiplier |
|-------------|-----------------------|--------|------------|
| 100         | 1                     | Yes    | 2.00       |

## Acid Form

%

Cannabidol - CBD

**Tetrahydrocannabinol - THC** 

Decarboxylated Form

%

Cannabidol - CBD

0.00

Tetrahydrocannabinol - THC

25.80

Tetrahyrocannabivarin - THCV

0.00

Cannabigerol - CBG

1.50

Cannabinol - CBN

0.00

Cannabichromene - CBC

0.00

Additional Observations

JAH GOVERNOR

## Flower



**Test Plate**