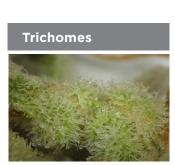

## Organization

User

Nicolo

Sample Name

## Medical Green Solution

62 - Weed - LB Pineapple

Plate ID: N5 / 28-07-18 - 1

Date: 28. July 2018

Dominance Dominant Sativa

Flowered Outdoor

Type Potency test

| Sample (mg) | Extraction Fluid (µl) | Heated | Multiplier |
|-------------|-----------------------|--------|------------|
| 100         | 1                     | Yes    | 2.00       |

| % |
|---|
|   |
|   |
|   |

| Decarboxylated Form          |  |
|------------------------------|--|
| Cannabidol - CBD             |  |
| Tetrahydrocannabinol - THC   |  |
| Tetrahyrocannabivarin - THCV |  |
| Cannabigerol - CBG           |  |
| Cannabinol - CBN             |  |
| Cannabichromene - CBC        |  |

**Additional Observations** 



## Flower



## Test Plate