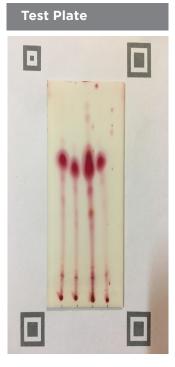

| Acid Form                  | % |
|----------------------------|---|
| Cannabidol - CBD           |   |
| Tetrahydrocannabinol - THC |   |
| Decarboxylated Form        | % |

| Decarboxylated Form          |  |
|------------------------------|--|
| Cannabidol - CBD             |  |
| Tetrahydrocannabinol - THC   |  |
| Tetrahyrocannabivarin - THCV |  |
| Cannabigerol - CBG           |  |
| Cannabinol - CBN             |  |
| Cannabichromene - CBC        |  |