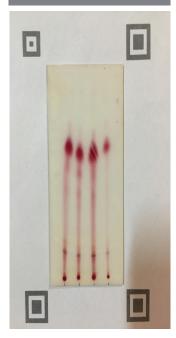

nce Dominant Indica

Flowered Outdoor

Type Potency test

| Sample (mg) | Extraction Fluid (µl) | Heated | Multiplier |
|-------------|-----------------------|--------|------------|
| 100         | 1                     | Yes    | 2.00       |

| Acid Form                  | % |
|----------------------------|---|
| Cannabidol - CBD           |   |
| Tetrahydrocannabinol - THC |   |

| Decarboxylated Form            | %    |
|--------------------------------|------|
| Cannabidol - CBD 0             | .00  |
| Tetrahydrocannabinol - THC 2   | 2.00 |
| Tetrahyrocannabivarin - THCV 0 | .00  |
| Cannabigerol - CBG 0           | .00  |
| Cannabinol - CBN 0             | .00  |
| Cannabichromene - CBC 0        | .00  |

**Additional Observations** 

#### Trichomes



#### Flower



# Test Plate