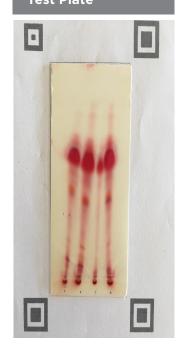

ČO: 08428875

|  | nız |  |
|--|-----|--|
|  |     |  |

**LAB Canarias** 

Date: 26. June 2019

Plate ID: LAB00010

User

Dominance Hybrid

**LABCanarias** 

Flowered Not specified

Sample Name

Type Potency test

Trichomes

#### Wax 1

| S | Sample (mg) | Extraction Fluid (µl) | Heated | Multiplier |
|---|-------------|-----------------------|--------|------------|
|   | 100         | 1                     | Yes    | 2.00       |

## Image is not present

| Acid Form | % |
|-----------|---|

Cannabidol - CBD

Tetrahydrocannabinol - THC

Decarboxylated Form

%

Cannabidol - CBD

0.40

Tetrahydrocannabinol - THC

36.00

Tetrahyrocannabivarin - THCV

0.00

Cannabigerol - CBG

0.60

Cannabinol - CBN

0.00

Cannabichromene - CBC

0.80

Additional Observations

# Flower



### **Test Plate**