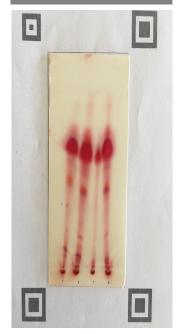

Plate ID: LAB00010

Date: 26. June 2019

Flowered Not specified

Dominance Hybrid

Type Potency test

## LABCanarias

Sample Name

Wax 2

| Sample (mg) | Extraction Fluid (µl) | Heated | Multiplier |
|-------------|-----------------------|--------|------------|
| 100         | 1                     | Yes    | 2.00       |

| Acid Form                    | %    |
|------------------------------|------|
| Cannabidol - CBD             |      |
| Tetrahydrocannabinol - THC   |      |
| Decarboxylated Form          | %    |
| Cannabidol - CBD             | 0.40 |
| Tetrahydrocannabinol - THC   |      |
| Tetrahyrocannabivarin - THCV |      |
| Cannabigerol - CBG           |      |
| Cannabinol - CBN             | 0.00 |

Cannabichromene - CBC 0.80

**Additional Observations** 

Trichomes