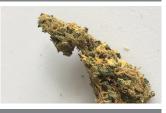

ce Hybrid

Flowered Outdoor

Type Potency test

| Sample (mg) | Extraction Fluid (µl) | Heated | Multiplier |
|-------------|-----------------------|--------|------------|
| 100         | 1                     | Yes    | 2.00       |

| Acid Form                  | % |
|----------------------------|---|
| Cannabidol - CBD           |   |
| Tetrahydrocannabinol - THC |   |

| Decarboxylated Form          | %     |
|------------------------------|-------|
| Cannabidol - CBD             | 0.00  |
| Tetrahydrocannabinol - THC   | 16.80 |
| Tetrahyrocannabivarin - THCV | 0.20  |
| Cannabigerol - CBG           | 0.20  |
| Cannabinol - CBN             | 0.00  |
| Cannabichromene - CBC        | 0.00  |
|                              |       |

**Additional Observations** 

## Trichomes



Flower



Test Plate