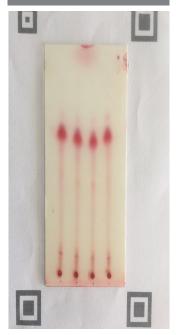

## LABCanarias

Sample Name

TGH -Black Dog

Plate ID: LAB00017

Date: 26. June 2019

Dominance Hybrid

Flowered Outdoor

Type Potency test

| Sample (mg) | Extraction Fluid (µl) | Heated | Multiplier |
|-------------|-----------------------|--------|------------|
| 100         | 1                     | Yes    | 2.00       |

| Acid Form                  | % |
|----------------------------|---|
| Cannabidol - CBD           |   |
| Tetrahydrocannabinol - THC |   |

| Decarboxylated Form          | %     |
|------------------------------|-------|
| Cannabidol - CBD             | 0.00  |
| Tetrahydrocannabinol - THC   | 16.80 |
| Tetrahyrocannabivarin - THCV | 0.20  |
| Cannabigerol - CBG           | 0.20  |
| Cannabinol - CBN             | 0.00  |
| Cannabichromene - CBC        | 0.00  |
|                              |       |

## Trichomes

Flower

Test Plate