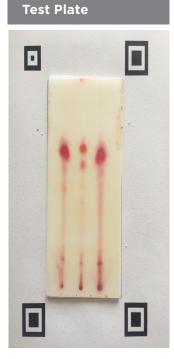

Plate ID: LAB00027

Date: 27. June 2019

Flowered Not specified

Dominance Hybrid

Type Potency test

# Extract

| Sample (mg) | Extraction Fluid (µl) | Heated | Multiplier |
|-------------|-----------------------|--------|------------|
| 40          | 1                     | Yes    | 5.00       |

| Acid Form                    |      |
|------------------------------|------|
| Cannabidol - CBD             |      |
| Tetrahydrocannabinol - THC   |      |
| Decarboxylated Form          | %    |
| Cannabidol - CBD             | 0.00 |
| Tetrahydrocannabinol - THC   |      |
| Tetrahyrocannabivarin - THCV |      |
| Cannabigerol - CBG           | 0.00 |
|                              |      |

| Cannabinol - CBN      |  |
|-----------------------|--|
| Cannabichromene - CBC |  |

**Additional Observations** 