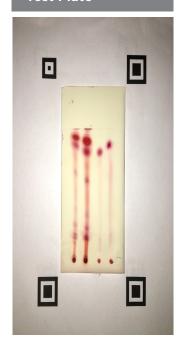

AT: CZ08428875 IČO: 08428875

| Or |  |  |  |  |  |  |
|----|--|--|--|--|--|--|
|    |  |  |  |  |  |  |

LAB Canarias

Plate ID: LAB0043

User

M RSO

Date: 19. August 2019

**LABCanarias** 

Dominance Hybrid

Sample Name

Flowered Not specified

Type Potency test

Trichomes

## Image is not present

| Sample (mg) | Extraction Fluid (µl) | Heated | Multiplier |
|-------------|-----------------------|--------|------------|
| 40          | 1                     | Yes    | 5.00       |

Acid Form

%

Cannabidol - CBD

Tetrahydrocannabinol - THC

Decarboxylated Form

%

Cannabidol - CBD

10.00

Tetrahydrocannabinol - THC

10.00

Tetrahyrocannabivarin - THCV

0.00

Cannabigerol - CBG

0.00

Cannabinol - CBN

0.00

Cannabichromene - CBC

0.00

**Additional Observations** 



## **Test Plate**